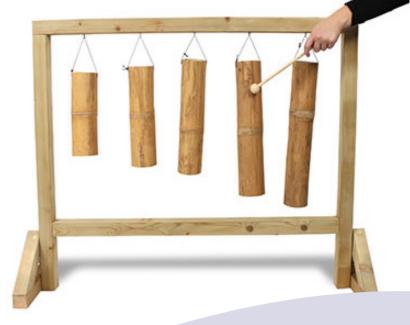

NICE things TO OTHERS.

POLITE

YOURE WELCOME

ZF678 **Rubber Seed Shaker** 

ZF722
Coconut Drum and Beater

ZF719
Stringed Seed Shaker

ZF711 Bamboo Chimes

Construction