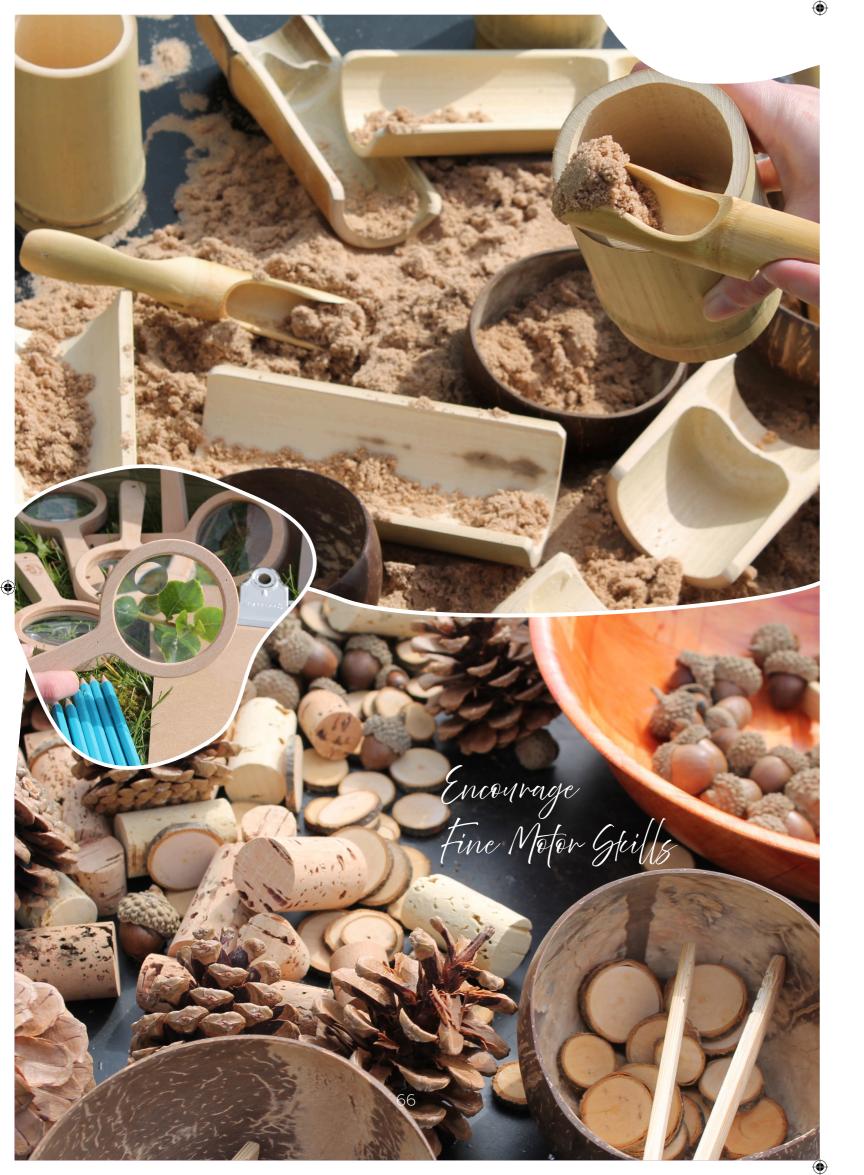

What are gross motor skills?

DD1826
Outdoor Gym set 4

ZF791 Helping Hands Fine Motor Tool Set for Classrooms

What are fine motor skills?

Fine motor skills refer to the coordination of small muscles in the brain and nervous system responsible for controlling precise movements in key areas such as hands and fingers.