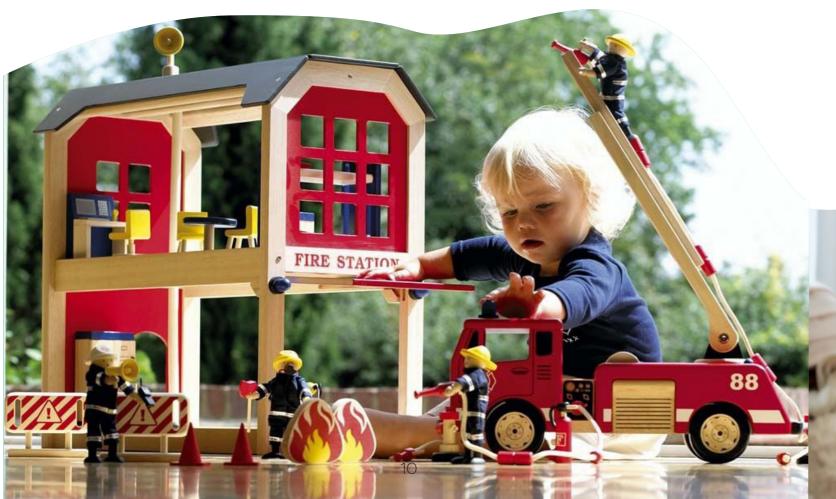

## **Home From Home** Room Set

ZF734 Boston Kitchen

Kaleidoscope Corner Display

ZF744
Cream Dining Table and Benches

ZF740 **Large Dresser** 

ZF735 **Console Table** 

ZF741

from home range