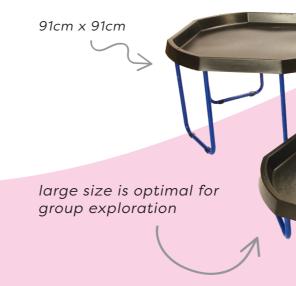

CV482 Role Play Traffic Signs Set

TY1105 Black Tuff Tray and Tuff Tray Stand Special Offer

Tuff Tray kits offer a onestop shop for activities with each kit designed to provide everything you and your tots need to create inspirational, multi-sensory learning opportunities in the early years' curriculum.

ZP2574

**Wooden Tuff Tray stand** 

What is a tuff tray?

8 raised edges to contain various materials

height adjustable legs

Heavy duty plastic

17

16