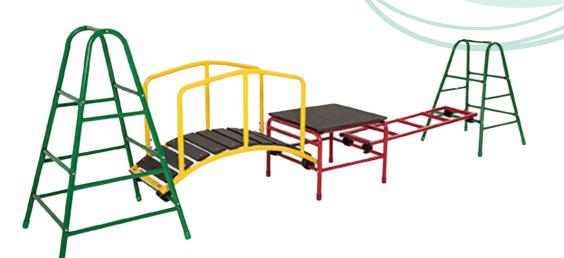

SCS248 Tag Rugby Belt - set of 7 4 colour options

**Traditional Balance Benches** 

ZP2550 Rugby Ball - Size 3

ZP2551 Rugby Ball - Size 4

ZP2552 Rugby Ball - Size 5

GH529 Indoor Gym Centre - Installed

3.5m Play Parachute