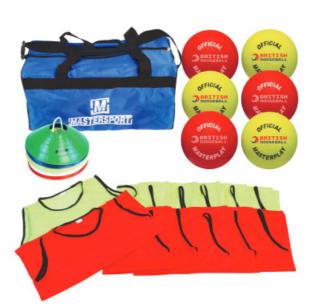

LK856

Box of 80 Numicon Shapes

ZP907

Numicon at Home Next Steps Kit

ZP908 Numicon: Key Stage 2 Mastery Manipulatives Table Pack

ZP909 Numicon: Key Stage 1 Mastery Manipulatives Table Pack

ZF104 **Dodgeball Starter Pack** 

SCS248 Tag Rugby Belt - set of 7 4 colour options

**Traditional Balance Benches** 

ZP2550 Rugby Ball - Size 3

ZP2551 Rugby Ball - Size 4

ZP2552 Rugby Ball - Size 5

GH529 Indoor Gym Centre - Installed

3.5m Play Parachute