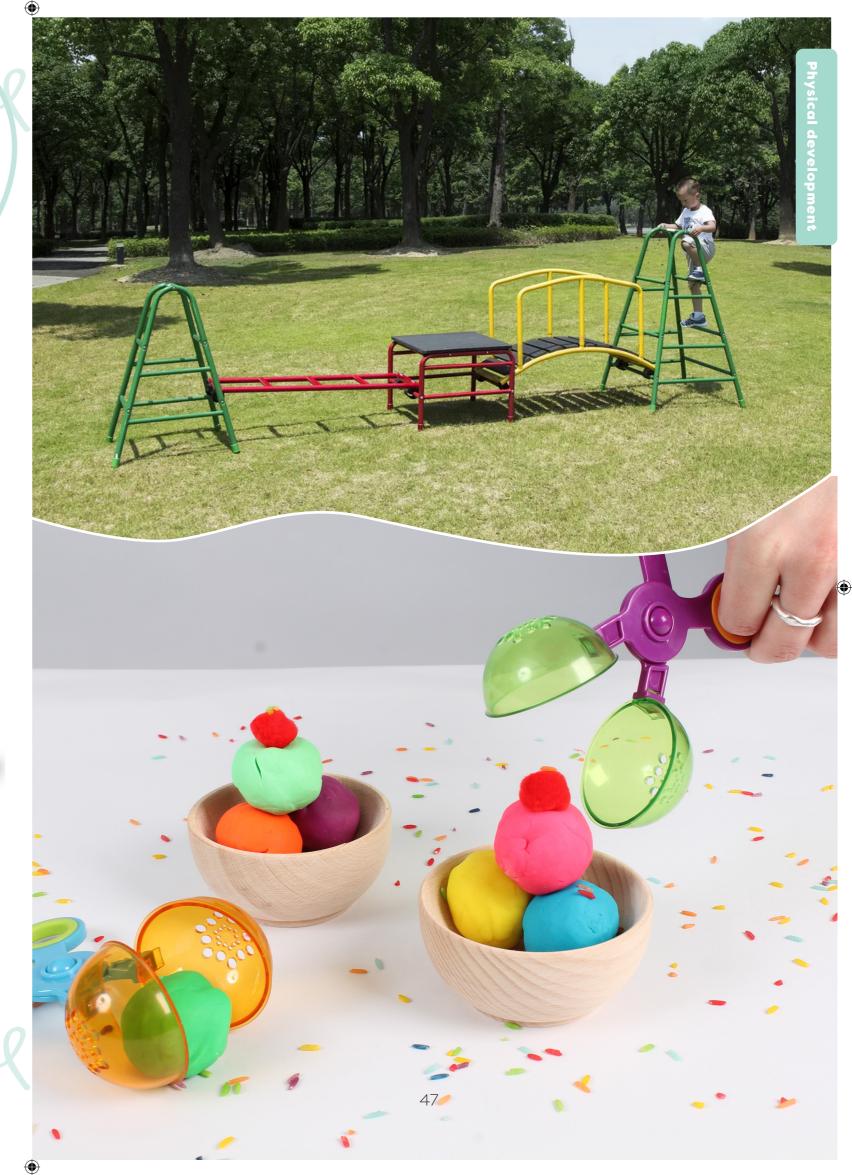

ZP2039

Nordic Crown Rescue Trike - Fire Engine

Melegeolee

Gross motor skills involve the coordination of the large muscles of the body and the neurological system. They have an impact on balance, coordination, physical awareness, strength, and reaction time.

What are gross motor skills?

DD1826
Outdoor Gym set 4

ZF791 Helping Hands Fine Motor Tool Set for Classrooms

What are fine motor skills?

Fine motor skills refer to the coordination of small muscles in the brain and nervous system responsible for controlling precise movements in key areas such as hands and fingers.