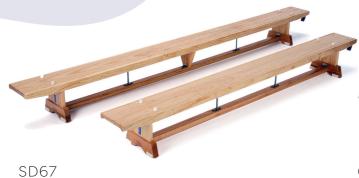

SCS248 Tag Rugby Belt - set of 7 4 colour options

**Traditional Balance Benches** 

ZP2550 Rugby Ball - Size 3

ZP2551 Rugby Ball - Size 4

ZP2552 Rugby Ball - Size 5

GH529 Indoor Gym Centre - Installed

3.5m Play Parachute