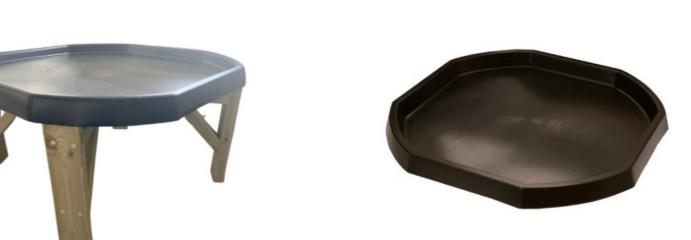

CV482 Role Play Traffic Signs Set

TY1105 Black Tuff Tray and Tuff Tray Stand Special Offer

Tuff Tray kits offer a onestop shop for activities with each kit designed to provide everything you and your tots need to create inspirational, multi-sensory learning opportunities in the early years' curriculum.

ZP2574

**Wooden Tuff Tray stand** 

What is a tuff tray?

8 raised edges to contain various materials

height adjustable legs

Heavy duty plastic

17

16