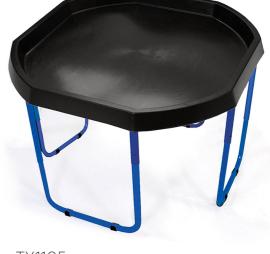

CV482 Role Play Traffic Signs Set

TY1105 Black Tuff Tray and Tuff Tray Stand Special Offer

Tuff Tray kits offer a onestop shop for activities with each kit designed to provide everything you and your tots need to create inspirational, multi-sensory learning opportunities in the early years' curriculum.

ZP2574

**Wooden Tuff Tray stand** 

What is a tuff tray?

8 raised edges to contain various materials

height adjustable legs

Heavy duty plastic

17

16