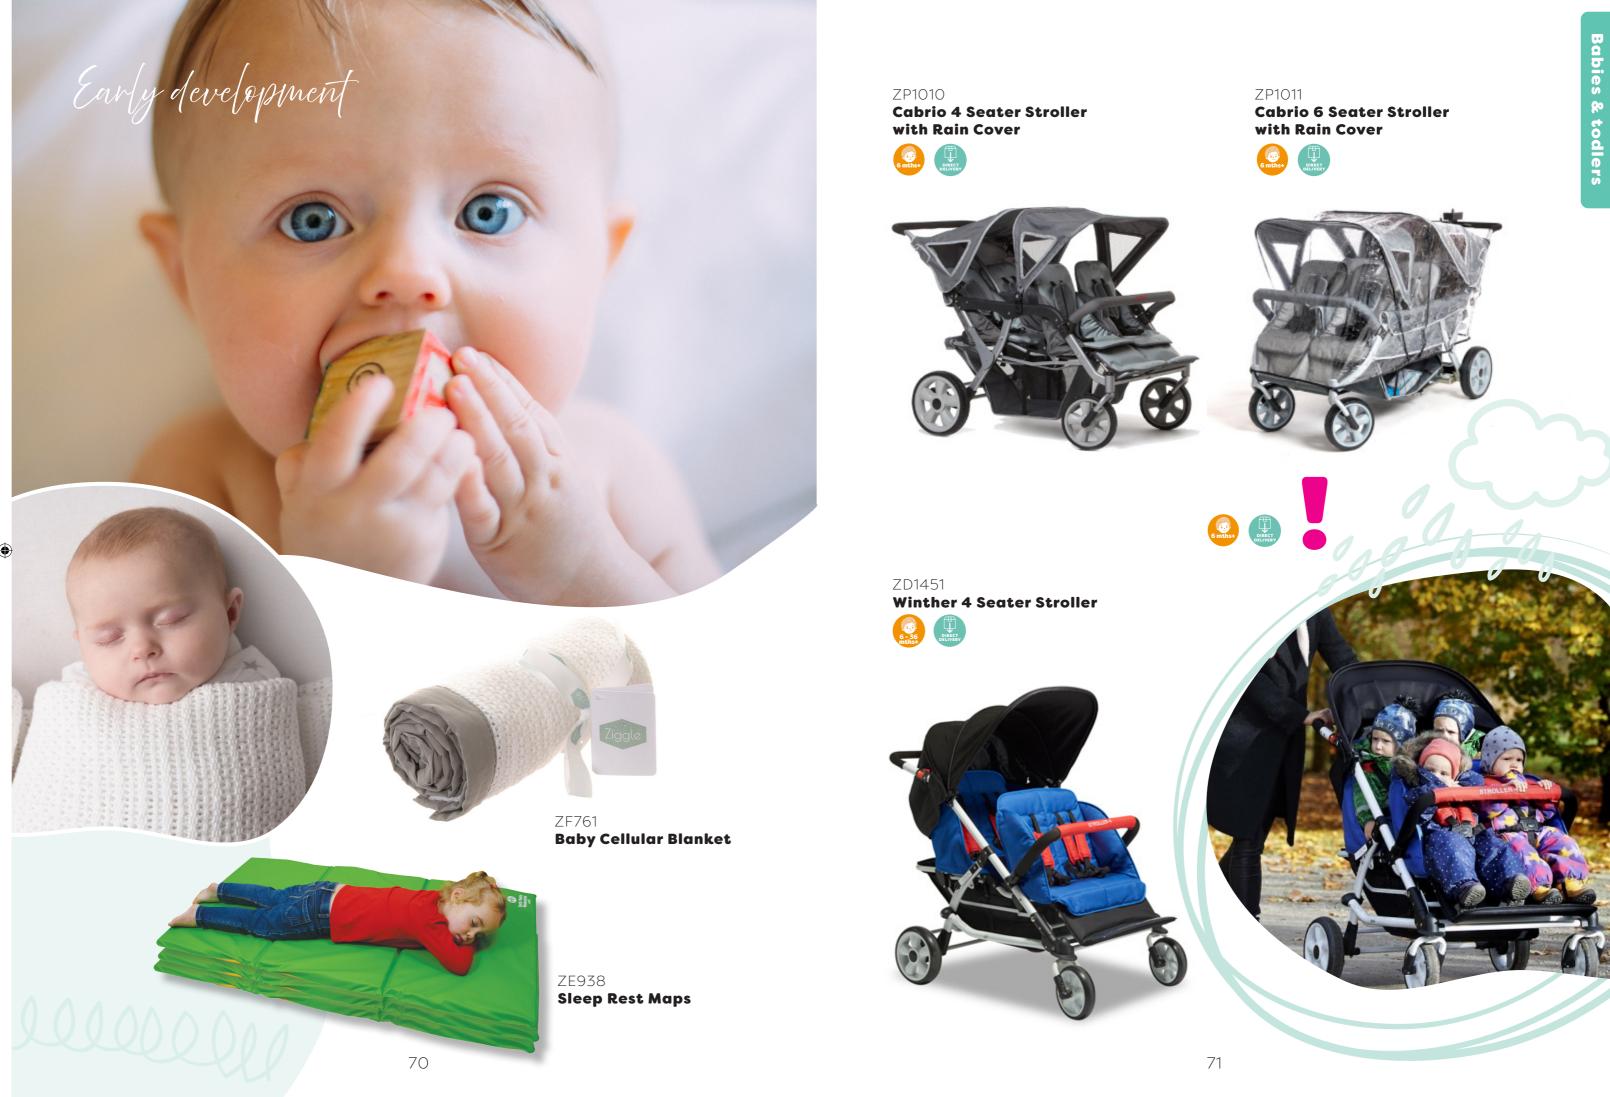

How Do You Feel Friends Emotions Dolls 4 Pack







ZF160

I Am Me, Feelings and Emotions Puzzle - 17 Pieces









Positive Character Traits Mini Wall Chart - 12 Traits







NICE things TO OTHERS.









POLITE

YOURE WELCOME































ZF678 **Rubber Seed Shaker** 





ZF722
Coconut Drum and Beater



ZF719
Stringed Seed Shaker



ZF711 Bamboo Chimes

















Construction

ZF602

Little Happy Architect









65





RT692 Giant Hollow Blocks Set of 40 pc





ER251 Giant Hollow Blocks Set of 26 pc







ZP141 Wooden Construction Blocks in a cart - 224pc











ZP1017
Eco Loose Parts Measuring Set



ZP1019
Eco Loose Parts Sorting Set 20 pieces



ZP1020
Natural Investigation Box
14 pcs





ZP1021 Mini Eco Loose Parts Pallet 40+ pieces













Silicone Stacking Cups







ZF717 Woodland Friends Nesting Babies







ZF236 **Wooden Block Shape Sorter** 













BN251 Geosafari Talking Globe



GH450 Trundle Wheel with Counter



LK137 Measure Mate 5-in-1 Marker



ZF116 Plastic 50mm Rain Gauge



UK and World Deskmats -Set of 5



ZP2587 Black History Month **Figures** 







QW1048 Toys through the Ages Photobook





EJ139 **Occupations Jigsaw Puzzles** 



**Board Games - 7 Set** 

**Continents Jigsaw Pack** 

JK1026

ER971 **Touch and Feel Wooden Puzzles Special Offer** 



ZP2586



JK1010 My First Peg Puzzle Offer .



EJ55 Life Cycle Wooden Jigsaw Puzzles Pack









jigsaws