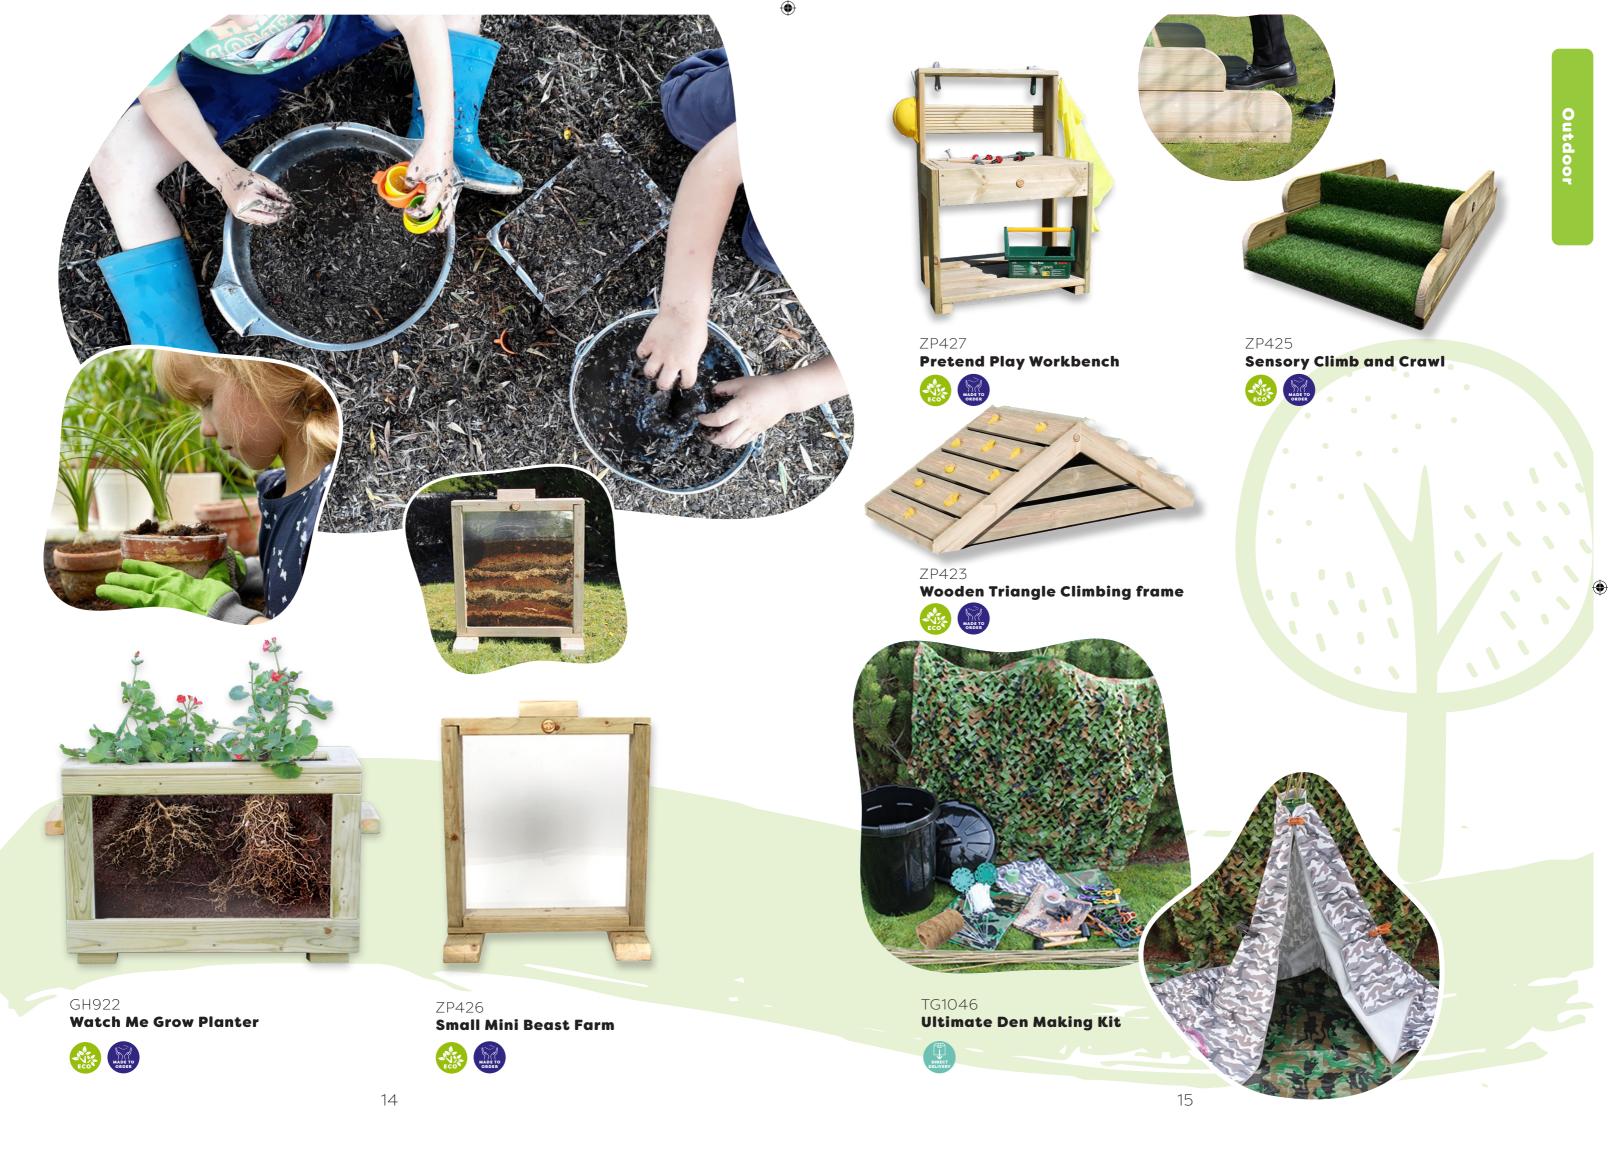

r** 







ZF735 **Console Table** 



ZF741



from home range



ZF738
Five Cubby Unit







Wall Mirror with Hooks











ZP151 Be Kind Carpet

**Spots Placement Carpet** 



First Aid Trolley



SCS235

Heavy Duty 36

Lunchbox Trolley



LK523 Tree House Library Corner











SCS242 **Mobile Kinderbox with Tray Storage** 





ZP2509 **Allsorts Stackable Combination Unit** 





DD2325

Carpet

Minibeasts Square









ZP1014
Vinyl Dolls Set of 8







ZP1027 **Kitchen And Accessories Set** 





ZP1030 Role Play Food Set



Wooden Food Crates







ZP133
STEM Dress Up
Special Offer



ZP135
People Who Help Us
Costumes - 1



ZP136
People Who Help Us
Costumes - 2





ZP137
Careers Dress Up - 1



ZP138
Careers Dress Up - 2



CV482 Role Play Traffic Signs Set























TY1105 Black Tuff Tray and Tuff Tray Stand Special Offer



Tuff Tray kits offer a onestop shop for activities with each kit designed to provide everything you and your tots need to create inspirational, multi-sensory learning opportunities in the early years' curriculum.

ZP2574

**Wooden Tuff Tray stand** 



What is a tuff tray?

8 raised edges to contain various materials

height adjustable legs

Heavy duty plastic

17

16

**(** 













ST24

A4 Attendance Register Book (Yellow)

ST25

Medicine Record Book (Green)

ST74

Nappy Register Book (Light Brown)



















ZX395 Traditional Tales Story Book Set

We're Going on a Bear Hun













ZP1034 **Black History Book Pack** 













Floella Benjamin



BABKA





































ZP026