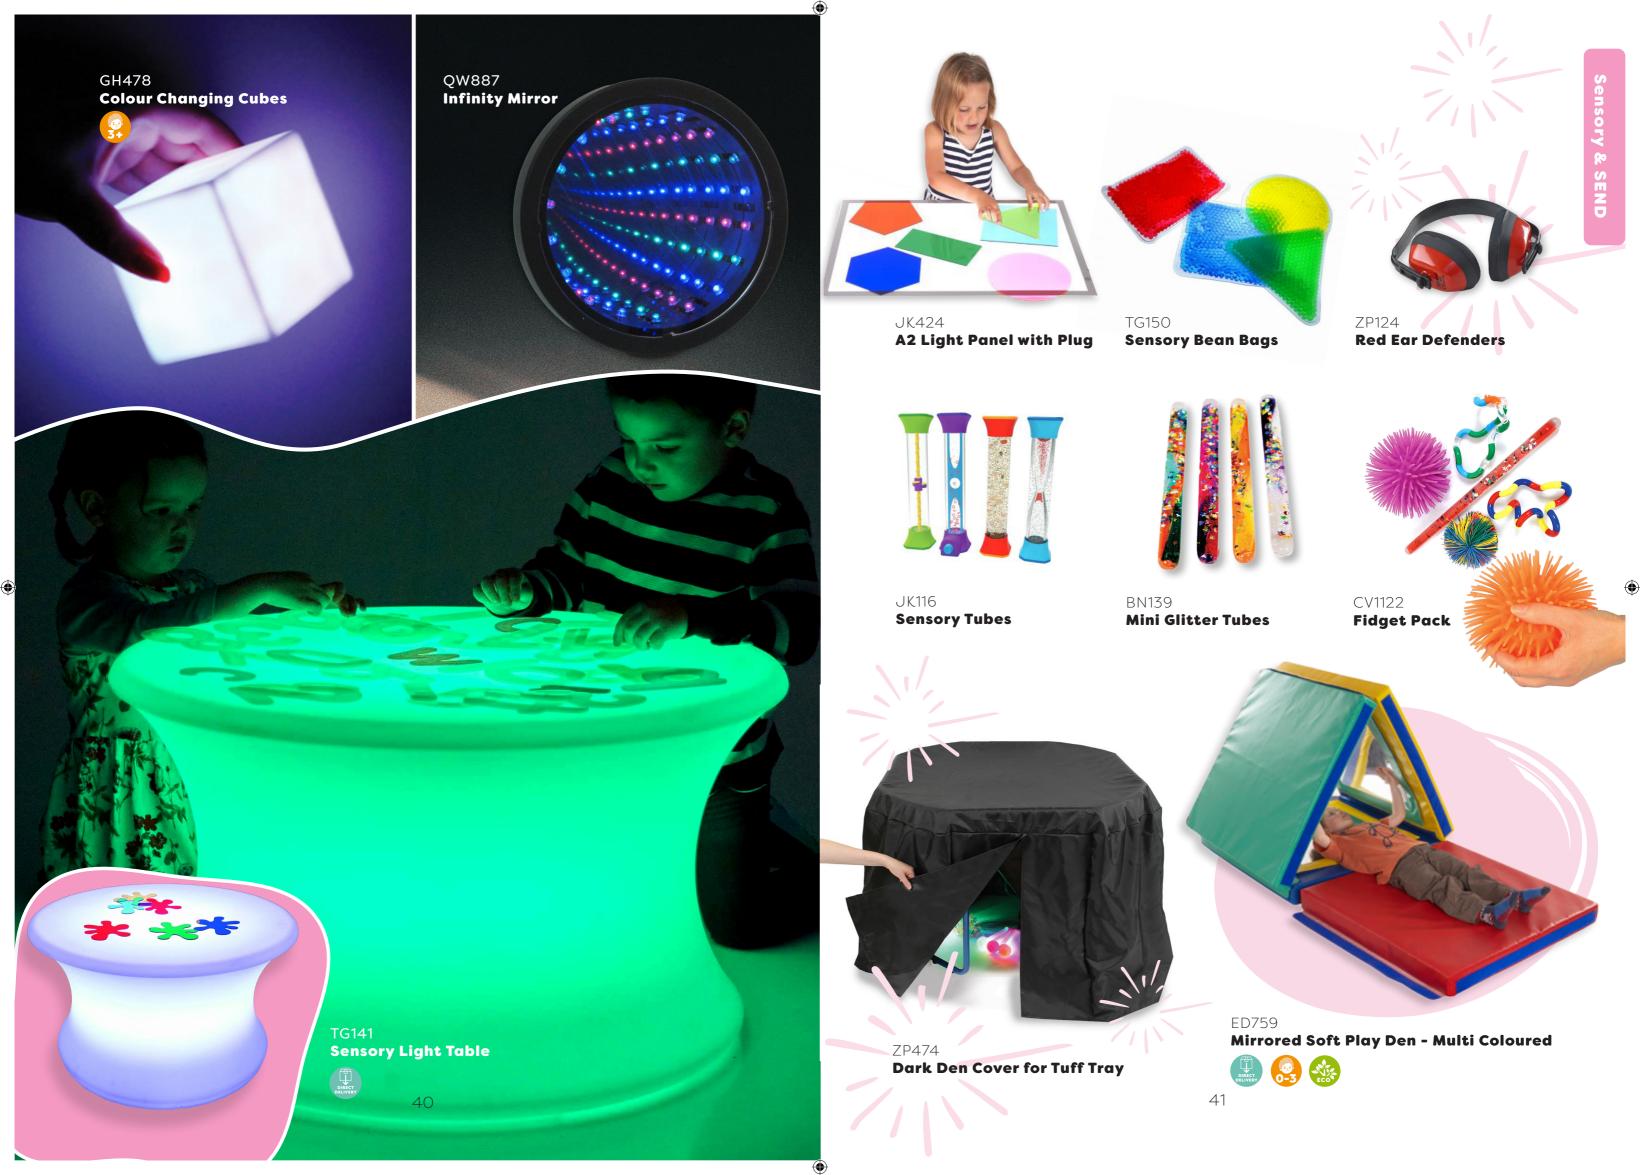

Helping Hands

ZB1031 **First Aid Travel Kit** 

ZB1030 **Childminder and Nursery** First Aid Kit

**V-Sweeper Replacement Heads** 

ZB1032 Childminder and Nursery First Aid Kit Refil Pack

ZH350 **A2 Folding Wedge Dry-Wipe Board Landscape Grey/Blue** 

Office & stationery

ZX263 A2 Wedge - Blue

Show-Me Medium Tip Dry Wipe Markers, Box 100, Black

**Plastic School Book Bags** 

ZP890

Cubetto

**Direction Blocks** 

ZP892