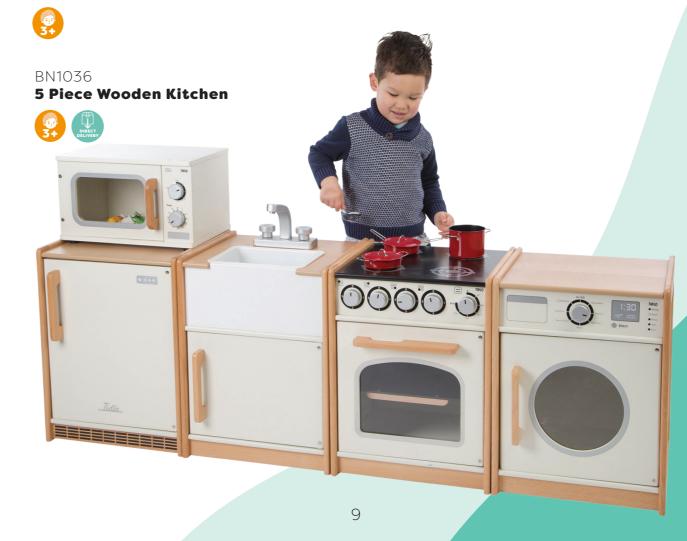

quality.

Definitely toddler proof.

Helen Sutherland



ZP1001

## **Home From Home** Room Set







ZF734 Boston Kitchen









Kaleidoscope Corner Display







ZF744
Cream Dining Table and Benches







ZF740 **Large Dresser** 







ZF735 **Console Table** 



ZF741



from home range



ZF738
Five Cubby Unit







Wall Mirror with Hooks











ZP151 Be Kind Carpet

**Spots Placement Carpet** 



First Aid Trolley



SCS235

Heavy Duty 36

Lunchbox Trolley



LK523 Tree House Library Corner











SCS242 **Mobile Kinderbox with Tray Storage** 





ZP2509 **Allsorts Stackable Combination Unit** 





DD2325

Carpet

Minibeasts Square









ZP1014
Vinyl Dolls Set of 8







ZP1027 **Kitchen And Accessories Set** 





ZP1030 Role Play Food Set



Wooden Food Crates







ZP133
STEM Dress Up
Special Offer



ZP135
People Who Help Us
Costumes - 1



ZP136
People Who Help Us
Costumes - 2





ZP137
Careers Dress Up - 1



ZP138
Careers Dress Up - 2



CV482 Role Play Traffic Signs Set























TY1105 Black Tuff Tray and Tuff Tray Stand Special Offer



Tuff Tray kits offer a onestop shop for activities with each kit designed to provide everything you and your tots need to create inspirational, multi-sensory learning opportunities in the early years' curriculum.

ZP2574

**Wooden Tuff Tray stand** 



What is a tuff tray?

8 raised edges to contain various materials

height adjustable legs

Heavy duty plastic

17

16

**(** 













ST24

A4 Attendance Register Book (Yellow)

ST25

Medicine Record Book (Green)

ST74

Nappy Register Boo