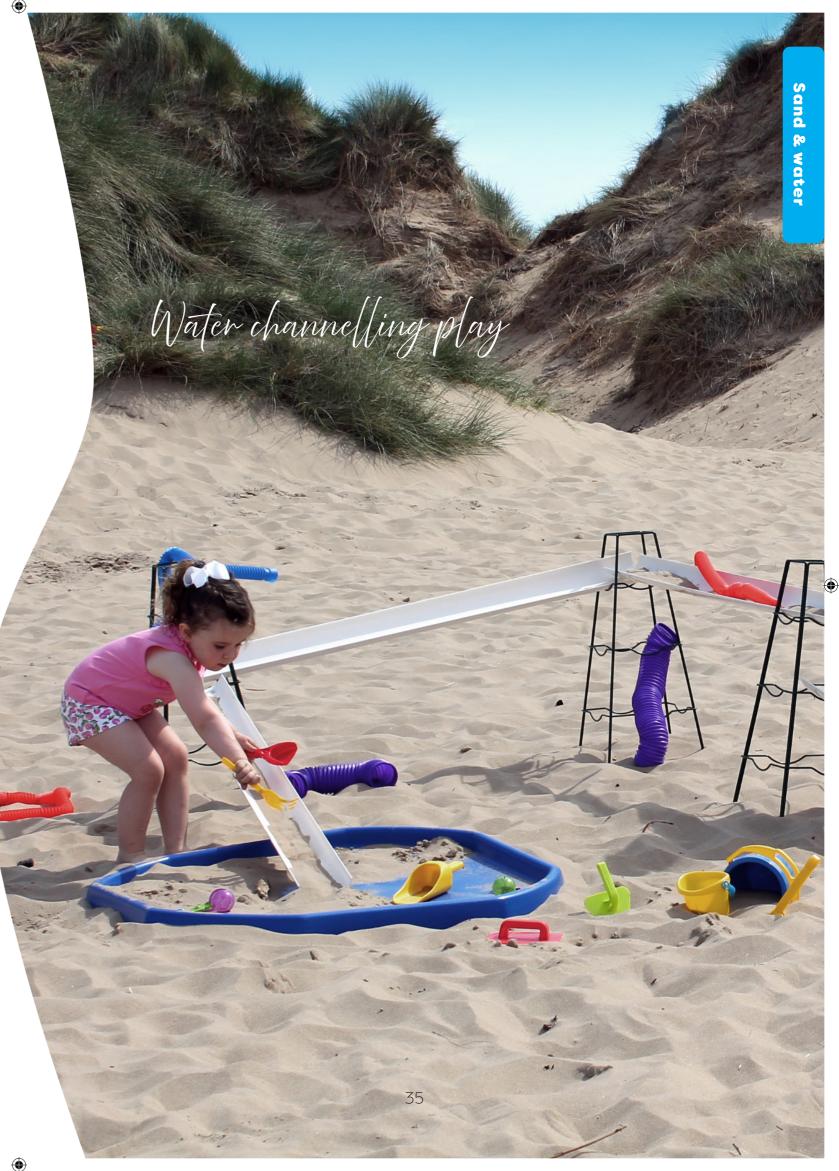

CV482 Role Play Traffic Signs Set

TY1105 Black Tuff Tray and Tuff Tray Stand Special Offer

Tuff Tray kits offer a onestop shop for activities with each kit designed to provide everything you and your tots need to create inspirational, multi-sensory learning opportunities in the early years' curriculum.

ZP2574

**Wooden Tuff Tray stand** 

What is a tuff tray?

8 raised edges to contain various materials

height adjustable legs

Heavy duty plastic

17

16