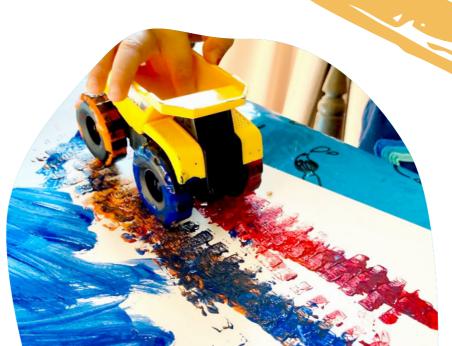

CV482 Role Play Traffic Signs Set

TY1105 Black Tuff Tray and Tuff Tray Stand Special Offer

Tuff Tray kits offer a onestop shop for activities with each kit designed to provide everything you and your tots need to create inspirational, multi-sensory learning opportunities in the early years' curriculum.