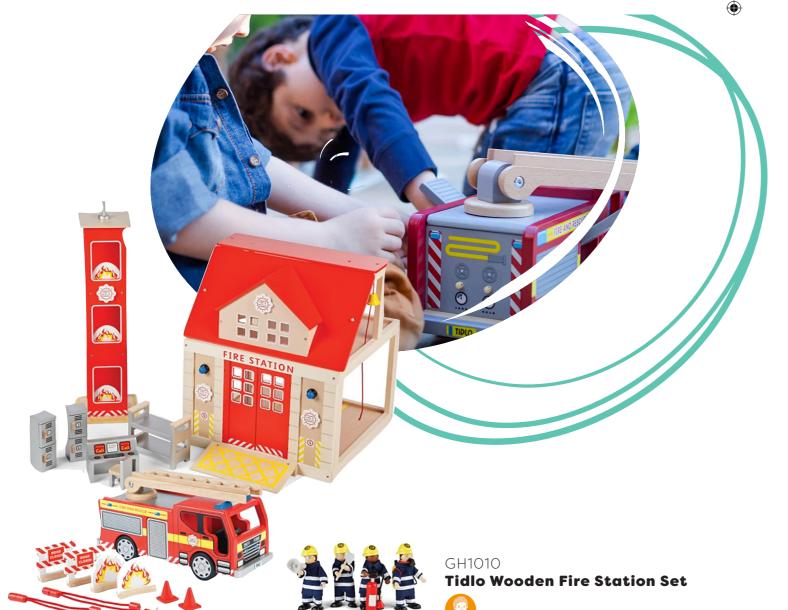

## **Home From Home** Room Set

ZF734 Boston Kitchen

Kaleidoscope Corner Display

ZF744
Cream Dining Table and Benches

ZF740 **Large Dresser** 

ZF735 **Console Table** 

ZF741

from home range