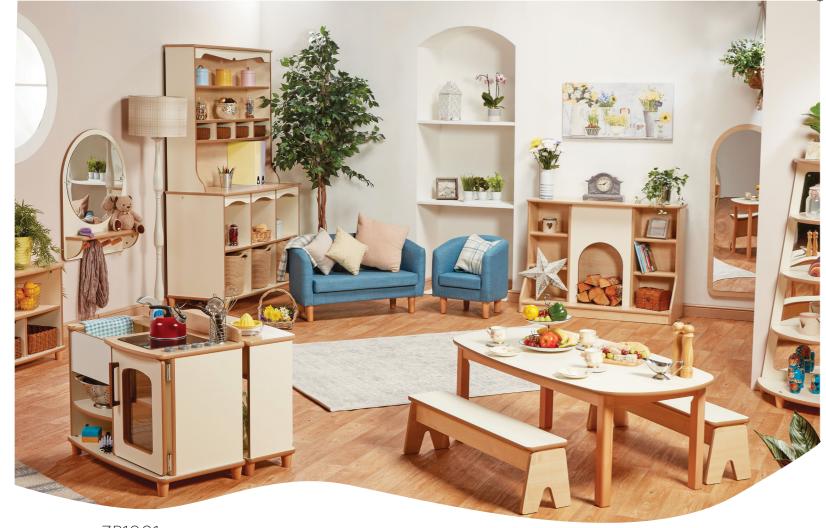

## **Home From Home** Room Set

ZF734 Boston Kitchen

Kaleidoscope Corner Display

ZF744
Cream Dining Table and Benches

ZF740 **Large Dresser** 

ZF735 **Console Table** 

ZF741

from home range