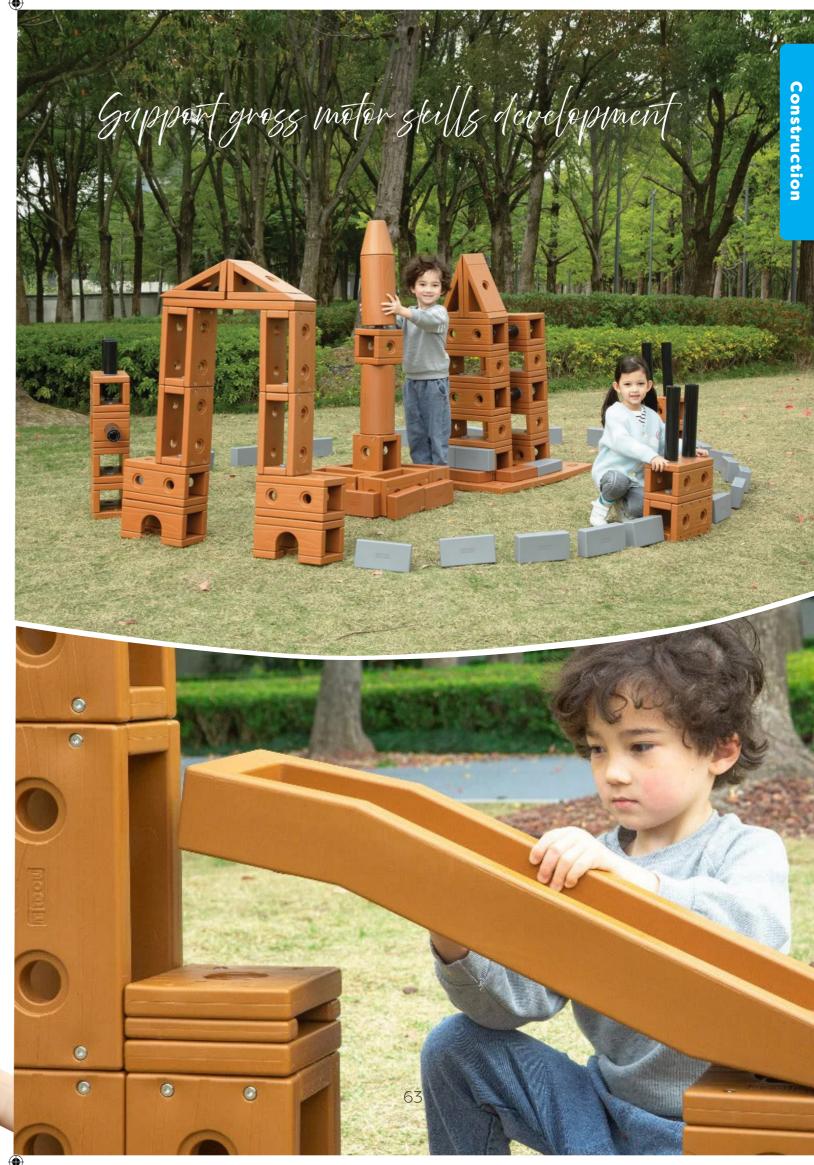

ZF602

Little Happy Architect

65

RT692 Giant Hollow Blocks Set of 40 pc

ER251 Giant Hollow Blocks Set of 26 pc

ZP141 Wooden Construction Blocks in a cart - 224pc

ZP1017
Eco Loose Parts Measuring Set

ZP1019
Eco Loose Parts Sorting Set 20 pieces