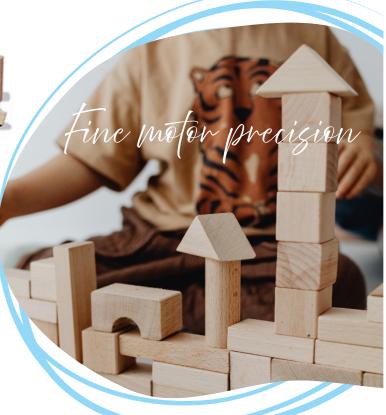

What are gross motor skills?

DD1826
Outdoor Gym set 4

ZF791 Helping Hands Fine Motor Tool Set for Classrooms

What are fine motor skills?

Fine motor skills refer to the coordination of small muscles in the brain and nervous system responsible for controlling precise movements in key areas such as hands and fingers.