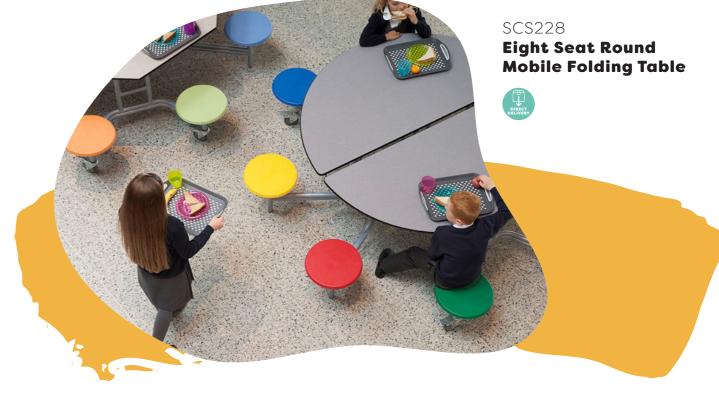

CV482 Role Play Traffic Signs Set

TY1105 Black Tuff Tray and Tuff Tray Stand Special Offer

Tuff Tray kits offer a onestop shop for activities with each kit designed to provide everything you and your tots need to create inspirational, multi-sensory learning opportunities in the early years' curriculum.