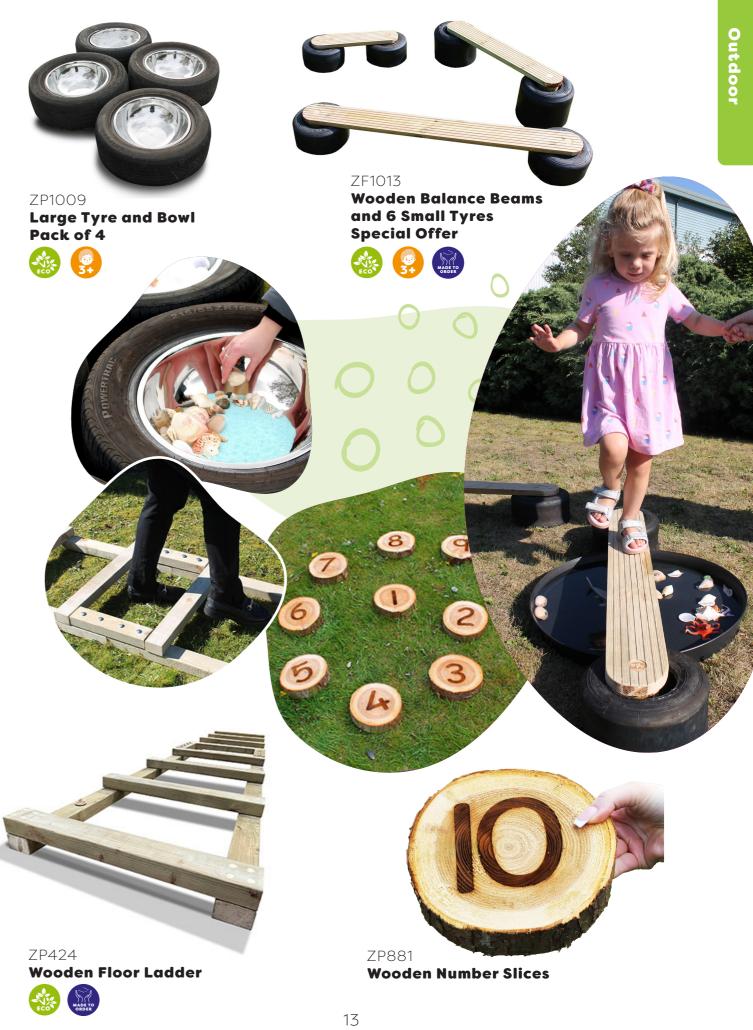

ser** 







ZF735 **Console Table** 



ZF741



from home range



ZF738
Five Cubby Unit







Wall Mirror with Hooks











ZP151 Be Kind Carpet

**Spots Placement Carpet** 



First Aid Trolley



SCS235

Heavy Duty 36

Lunchbox Trolley



LK523 Tree House Library Corner











SCS242 **Mobile Kinderbox with Tray Storage** 





ZP2509 **Allsorts Stackable Combination Unit** 





DD2325

Carpet

Minibeasts Square









ZP1014
Vinyl Dolls Set of 8







ZP1027 **Kitchen And Accessories Set** 





ZP1030 Role Play Food Set



Wooden Food Crates







ZP133
STEM Dress Up
Special Offer



ZP135
People Who Help Us
Costumes - 1



ZP136
People Who Help Us
Costumes - 2





ZP137
Careers Dress Up - 1



ZP138
Careers Dress Up - 2



CV482 Role Play Traffic Signs Set























TY1105 Black Tuff Tray and Tuff Tray Stand Special Offer



Tuff Tray kits offer a onestop shop for activities with each kit designed to provide everything you and your tots need to create inspirational, multi-sensory learning opportunities in the early years' curriculum.

ZP2574

**Wooden Tuff Tray stand** 



What is a tuff tray?

8 raised edges to contain various materials

height adjustable legs

Heavy duty plastic

17

16

**(** 













ST24

A4 Attendance Register Book (Yellow)

ST25

Medicine Record Book (Green)

ST74

Nappy Register Book (Light Brown)



















ZX395 Traditional Tales Story Book Set

We're Going on a Bear Hun













ZP1034 **Black History Book Pack** 













Floella Benjamin



BABKA





































ZP02