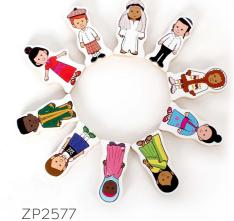

GH450 Trundle Wheel with Counter

LK137 Measure Mate 5-in-1 Marker

ZF116 Plastic 50mm Rain Gauge

UK and World Deskmats -Set of 5

ZP2587 Black History Month **Figures** 

QW1048 Toys through the Ages Photobook