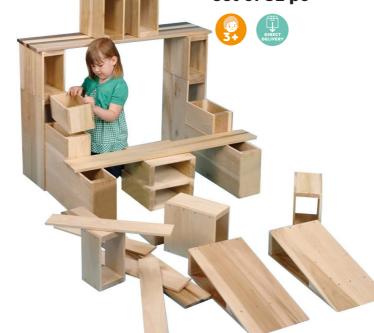

ZF602

Little Happy Architect

65

RT692 Giant Hollow Blocks Set of 40 pc

ER251 Giant Hollow Blocks Set of 26 pc

ZP141 Wooden Construction Blocks in a cart - 224pc

ZP1017
Eco Loose Parts Measuring Set

ZP1019
Eco Loose Parts Sorting Set 20 pieces