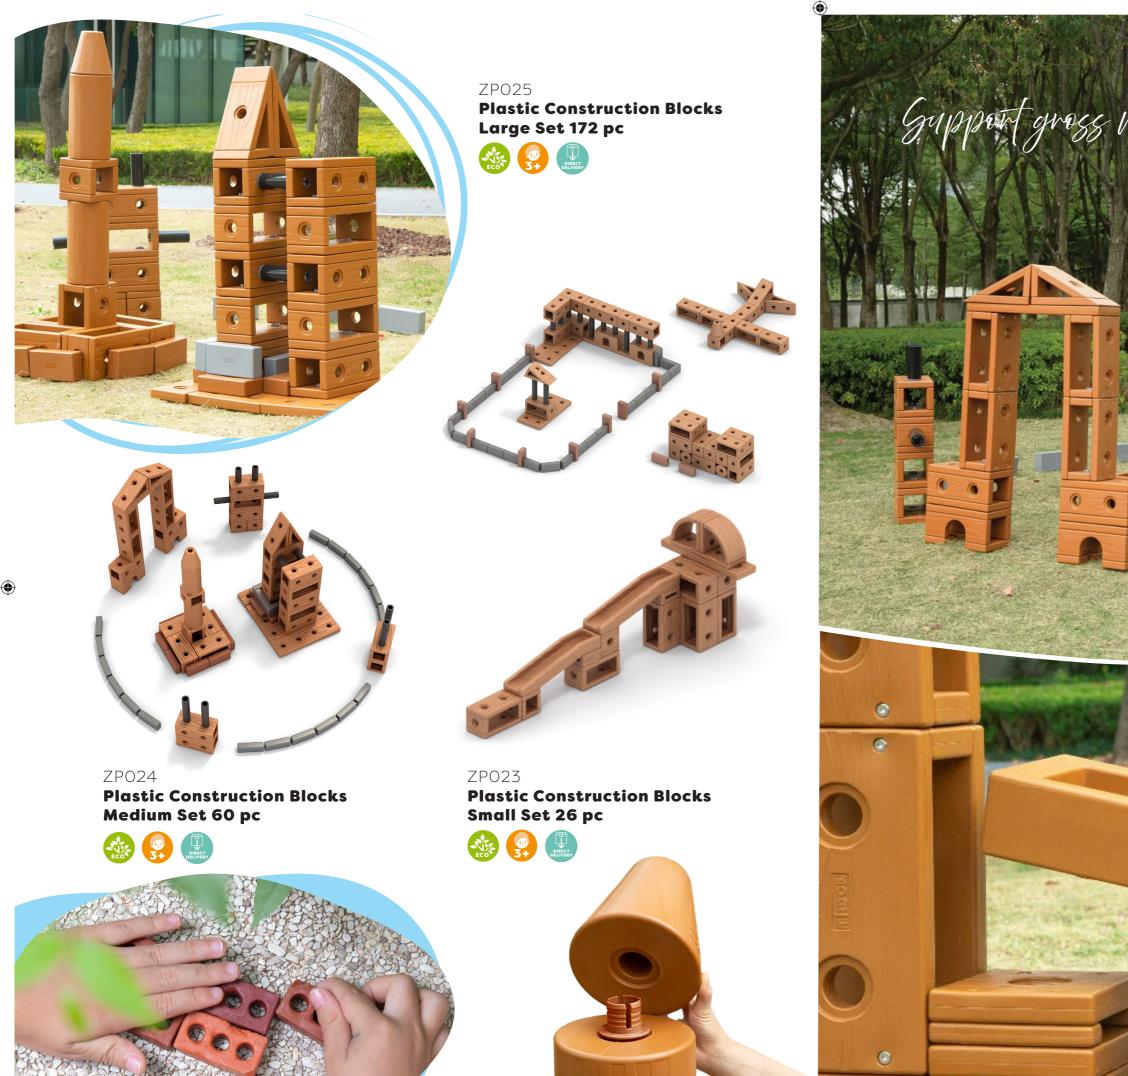

ZF602

Little Happy Architect

65

RT692 Giant Hollow Blocks Set of 40 pc

ER251 Giant Hollow Blocks Set of 26 pc

ZP141 Wooden Construction Blocks in a cart - 224pc

ZP1017
Eco Loose Parts Measuring Set

ZP1019
Eco Loose Parts Sorting Set 20 pieces