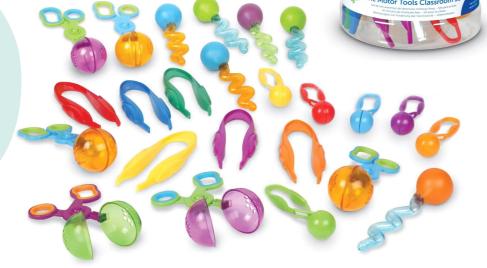

What are gross motor skills?

DD1826
Outdoor Gym set 4

ZF791 Helping Hands Fine Motor Tool Set for Classrooms

What are fine motor skills?

Fine motor skills refer to the coordination of small muscles in the brain and nervous system responsible for controlling precise movements in key areas such as hands and fingers.